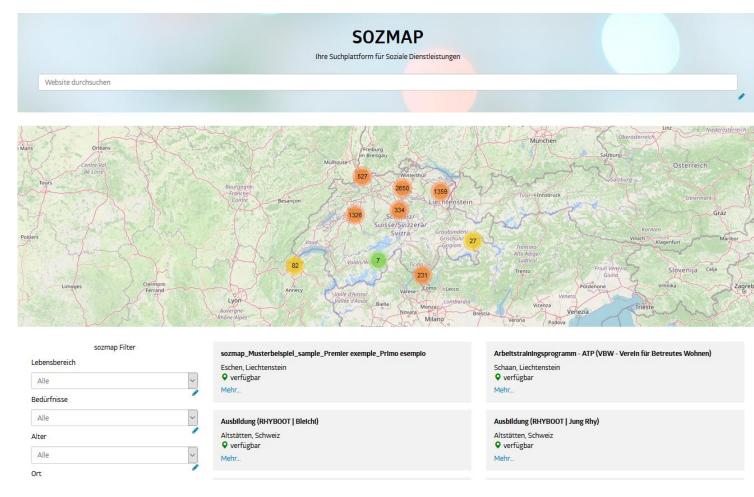

sozmap enables the quick search of suitable offers in the social sector - whether by means of word search, multiple filter selection or map guidance. The results at the touch of a button are displayed by means of a map traffic light system (availability of the organisation) and by means of organisation profiles. Via smartphone, tablet or PC, select your language (DE, EN, FR, IT) and off you go with the free 24/7 online search. sozmap has recorded over 6,000 organisations in Switzerland and Liechtenstein and is constantly being expanded. sozmap supports digitalisation in times of COVID-19.

#### Search by:

- Keyword entry
- Map
- Filter selection

#### Language selection:

- German
- English
- French
- Italian

#### List of results

#### Representation:

- Brief information in the list
- Ranking according to free capacitie
- Details under "more"